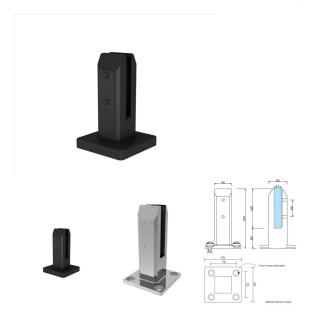

## Polished Square Base Plate Spigot With Black Insulator

Stainless Steel Square Base Plate Spigot plus a thermoplastic non-conductive insulating sleve that fits over the top.

**Cover Specifications** 

- Made from ASA thermoplastic excellent weather & chemical resistance and high impact strength
- Non-conductive material
- Includes 1x vertical spigot stem & 2-part domical cover
- Also includes 2x caps which fit into friction grub screw holes
- Firstly install vertical stem to spigot. Fix off base plate with countersunk fixings to substrate. Install the 2 part domical cover.
- Can be retro fitted to existing base plate Madrid spigots
- · Specialty designed top section prevents chance of pulling insulating cover away from spigot and base plate

Select to colour match the spigot to the cover if you plan on removing the cover at a later date.

## You will not need to earth your spigot if you use this product.

Rating: Not Rated Yet **Price** 

\$68.00

\$68.00

Ask a question about this product

Description

Stainless Steel Square Base Plate Spigot plus a thermoplastic non-conductive insulating sleve that fits over the top.

**Cover Specifications** 

- Made from ASA thermoplastic excellent weather & chemical resistance and high impact strength
- · Non-conductive material
- Includes 1x vertical spigot stem & 2-part domical cover
- Also includes 2x caps which fit into friction grub screw holes
- Firstly install vertical stem to spigot. Fix off base plate with countersunk fixings to substrate. Install the 2 part domical cover.
- · Can be retro fitted to existing base plate Madrid spigots
- · Specialty designed top section prevents chance of pulling insulating cover away from spigot and base plate

## You will not need to earth your spigot if you use this product.