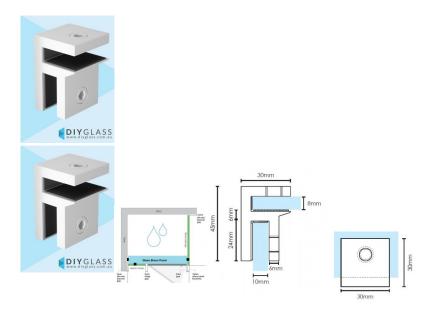

## **Matt White Small Glass Brace Bracket**

Used to stiffen and brace a return or hinge panel by fixing a brace panel along the top and tying them together.

Can also be used to tie a Fixed panel back to the wall.

- Small Glass Brace Bracket
- Square Finish Edges
- Brace 8mm thick glass hood to 10mm thick return & hinge panels
- 2 x compression/friction screws
- Slimline Design
- No holes required in glass

Tip: Place bracket ensuring glass door does not hit when swinging inwards.

## Description

Used to stiffen and brace a return or hinge panel by fixing a brace panel along the top and tying them together.

Can also be used to tie a Fixed panel back to the wall.

- Small Glass Brace Bracket
- Square Finish Edges

- Brace 8mm thick glass hood to 10mm thick return & hinge panels
  2 x compression/friction screws
  Slimline Design
  No holes required in glass

Tip: Place bracket ensuring glass door does not hit when swinging inwards.