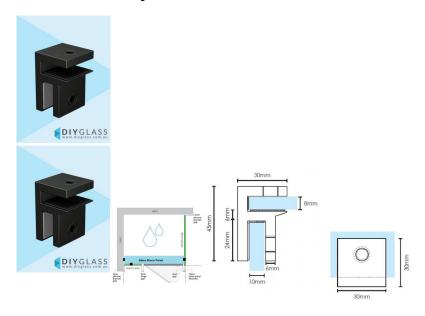

## **Gunmetal Grey Small Glass Brace Bracket**

Used to stiffen and brace a return or hinge panel by fixing a brace panel along the top and tying them together.

Can also be used to tie a Fixed panel back to the wall.

- Small Glass Brace Bracket
- Square Finish Edges
- Brace 8mm thick glass hood to 10mm thick return & hinge panels
- 2 x compression/friction screws
- Slimline Design
- No holes required in glass

Tip: Place bracket ensuring glass door does not hit when swinging inwards.

## Description

Used to stiffen and brace a return or hinge panel by fixing a brace panel along the top and tying them together.

Can also be used to tie a Fixed panel back to the wall.

- Small Glass Brace Bracket
- Square Finish Edges

- Brace 8mm thick glass hood to 10mm thick return & hinge panels
  2 x compression/friction screws
  Slimline Design
  No holes required in glass

Tip: Place bracket ensuring glass door does not hit when swinging inwards.