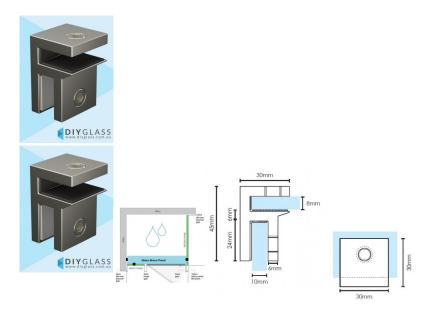

## **Brushed Nickel Small Glass Brace Bracket**

Used to stiffen and brace a return or hinge panel by fixing a brace panel along the top and tying them together.

Can also be used to tie a Fixed panel back to the wall.

- Small Glass Brace Bracket
- Square Finish Edges
- Brace 8mm thick glass hood to 10mm thick return & hinge panels
- 2 x compression/friction screws
- Slimline Design
- No holes required in glass

Tip: Place bracket ensuring glass door does not hit when swinging inwards.

## Description

Used to stiffen and brace a return or hinge panel by fixing a brace panel along the top and tying them together.

Can also be used to tie a Fixed panel back to the wall.

- Small Glass Brace Bracket
- Square Finish Edges

- Brace 8mm thick glass hood to 10mm thick return & hinge panels
  2 x compression/friction screws
  Slimline Design
  No holes required in glass

Tip: Place bracket ensuring glass door does not hit when swinging inwards.