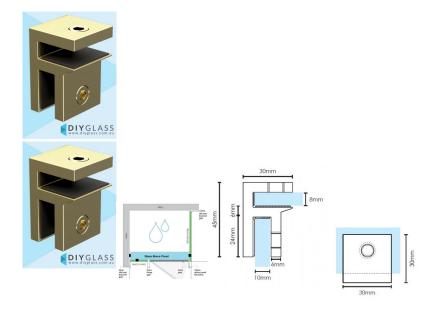

## Small Glass Brace Bracket - Brushed Brass / Gold - For Shower Screen

Used to stiffen and brace a return or hinge panel by fixing a brace panel along the top and tying them together.

Can also be used to tie a Fixed panel back to the wall.

- Small Glass Brace Bracket
- Square Finish Edges
- Brace 8mm thick glass hood to 10mm thick return & hinge panels
- 2 x compression/friction screws
- Slimline Design
- No holes required in glass

Tip: Place bracket ensuring glass door does not hit when swinging inwards.

## Description

Used to stiffen and brace a return or hinge panel by fixing a brace panel along the top and tying them together.

Can also be used to tie a Fixed panel back to the wall.

- Small Glass Brace Bracket
- Square Finish Edges

- Brace 8mm thick glass hood to 10mm thick return & hinge panels
  2 x compression/friction screws
  Slimline Design
  No holes required in glass

Tip: Place bracket ensuring glass door does not hit when swinging inwards.