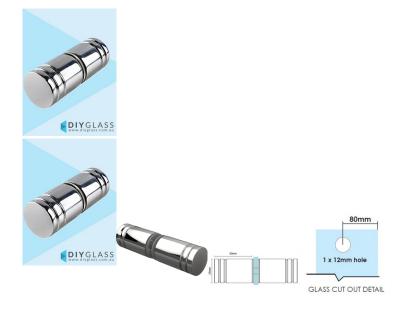

## **Slimline Round Chrome Shower Screen Door Knob**

- Slimline 25mm Diameter Round Knob for Glass Shower Screen Door
- · Chrome Plated Finish
- Double pull knob
- Suits 6mm, 8mm, 10mm and 12mm thick glass
- Requires a 12mm hole in the door
- Made from Solid Brass
- Nylon spacers and gaskets included to prevent glass/metal contact

Description

- Slimline 25mm Diameter Round Knob for Glass Shower Screen Door
- Chrome Plated Finish
- Double pull knob

- Suits 6mm, 8mm, 10mm and 12mm thick glassRequires a 12mm hole in the door
- Made from Solid Brass
- Nylon spacers and gaskets included to prevent glass/metal contact