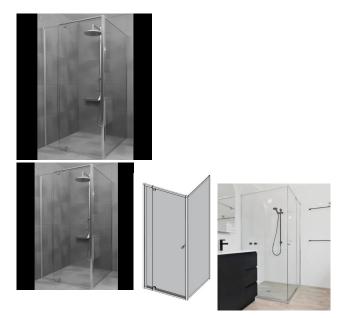

## Silver Framed Corner Shower Screen

- 1950mm High
- 6mm Clear Toughed Glass
- 2 x 20mm U Channels for walls
- Pivot Door with Fixed Panel
- Bright Silver Frame
- Easily width Adjustable with telescopic extrusion Design
- High Quality Pivot Hinges
- Magnetic Water Seals
- Slimline Strong Aluminium Frame
- U Channels allow flexibility for installation
- Install on Tiles or Showerbases

## Kit contains

- 1 x Adjustable Door Panel
- 1 x Adjustable Return Panel
- 1 x 90 Degree Adapter

Click Here to View our installation guide.

Rating: Not Rated Yet **Price** \$0.00

\$0.00

Ask a question about this product

## Description

- 1950mm High
- 6mm Clear Toughed Glass
- 2 x 20mm U Channels for walls
  Pivot Door with Fixed Panel

- Bright Silver FrameEasily width Adjustable with telescopic extrusion Design
- High Quality Pivot Hinges
- Magnetic Water Seals
- Slimline Strong Aluminium Frame
- U Channels allow flexibility for installation
  Install on Tiles or Showerbases

## Kit contains

- 1 x Adjustable Door Panel
- 1 x Adjustable Return Panel
- 1 x 90 Degree Adapter

Click Here to View our installation guide.