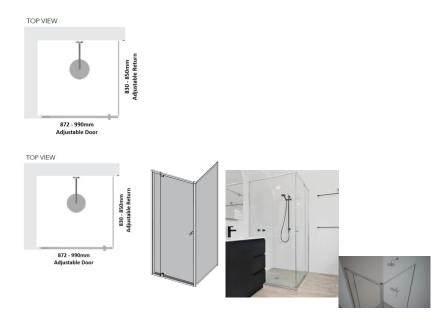

## Kit contains

- 1 x 872-990mm Adjustable Door Panel
- 1 x 830-850mm Adjustable Return Panel
- 1 x 90 Degree Adapter

## Description

Kit contains

- 1 x 872-990mm Adjustable Door Panel
- 1 x 830-850mm Adjustable Return Panel

• 1 x 90 Degree Adapter

Bright Silver finish

U Channel install to wall for ease of installation and overcoming of potential out of square issues