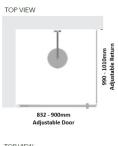

### Kit contains

- 1 x 832-900mm Adjustable Door Panel
- 1 x 990-1010mm Adjustable Return Panel
- 1 x 90 Degree Adapter

## Kit contains

- 1 x 832-900mm Adjustable Door Panel
- 1 x 990-1010mm Adjustable Return Panel

• 1 x 90 Degree Adapter

Bright Silver finish

U Channel install to wall for ease of installation and overcoming of potential out of square issues