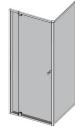

# **Silver Framed Corner Shower Screen**

### Bright Silver finish

U Channel install to wall for ease of installation and overcoming of potential out of square issues

Door must be installed in the corner and must open outwards.

Click Here to View our installation guide.

Door must be installed in the corner and must open outwards.

Click Here to View our installation guide.