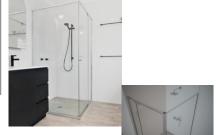

# **Silver Framed Corner Shower Screen**

### Bright Silver finish

U Channel install to wall for ease of installation and overcoming of potential out of square issues

Door must be installed in the corner and must open outwards.

Click Here to View our installation guide.

Door must be installed in the corner and must open outwards.

Click Here to View our installation guide.