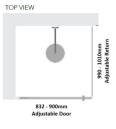

### Kit contains

- 1 x 832-900mm Adjustable Door Panel
- 1 x 990-1010mm Adjustable Return Panel
- 1 x 90 Degree Adapter

## Kit contains

- 1 x 832-900mm Adjustable Door Panel
- 1 x 990-1010mm Adjustable Return Panel

• 1 x 90 Degree Adapter

Bright Silver finish

U Channel install to wall for ease of installation and overcoming of potential out of square issues