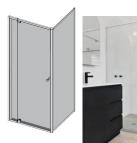

# **Silver Framed Corner Shower Screen**

### Bright Silver finish

U Channel install to wall for ease of installation and overcoming of potential out of square issues

Door must be installed in the corner and must open outwards.

Click Here to View our installation guide.