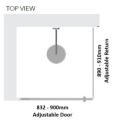

## Kit contains

- 1 x 832-900mm Adjustable Door Panel
- 1 x 890-910mm Adjustable Return Panel

1 / 2

• 1 x 90 Degree Adapter

Bright Silver finish

U Channel install to wall for ease of installation and overcoming of potential out of square issues

Door must be installed in the corner and must open outwards.

Click Here to View our installation guide.