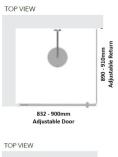

### Kit contains

- 1 x 832-900mm Adjustable Door Panel
- 1 x 890-910mm Adjustable Return Panel
- 1 x 90 Degree Adapter

### Bright Silver finish

U Channel install to wall for ease of installation and overcoming of potential out of square issues

Door must be installed in the corner and must open outwards.

Click Here to View our installation guide.