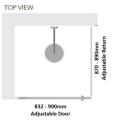

## Kit contains

- 1 x 832-900mm Adjustable Door Panel
- 1 x 870-890mm Adjustable Return Panel
- 1 x 90 Degree Adapter

## Kit contains

- 1 x 832-900mm Adjustable Door Panel
- 1 x 870-890mm Adjustable Return Panel

• 1 x 90 Degree Adapter

Bright Silver finish

U Channel install to wall for ease of installation and overcoming of potential out of square issues