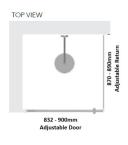

## Kit contains

- 1 x 832-900mm Adjustable Door Panel
- 1 x 870-890mm Adjustable Return Panel
- 1 x 90 Degree Adapter

## Kit contains

- 1 x 832-900mm Adjustable Door Panel
- 1 x 870-890mm Adjustable Return Panel

• 1 x 90 Degree Adapter

Bright Silver finish

U Channel install to wall for ease of installation and overcoming of potential out of square issues