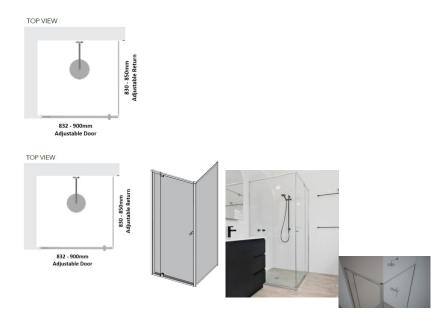

## Kit contains

- 1 x 832-900mm Adjustable Door Panel
- 1 x 830-850mm Adjustable Return Panel
- 1 x 90 Degree Adapter

## Bright Silver finish

U Channel install to wall for ease of installation and overcoming of potential out of square issues

Door must be installed in the corner and must open outwards.

Click Here to View our installation guide.

## Description

Kit contains

- 1 x 832-900mm Adjustable Door Panel
- 1 x 830-850mm Adjustable Return Panel

• 1 x 90 Degree Adapter

Bright Silver finish

U Channel install to wall for ease of installation and overcoming of potential out of square issues

Door must be installed in the corner and must open outwards.

Click Here to View our installation guide.