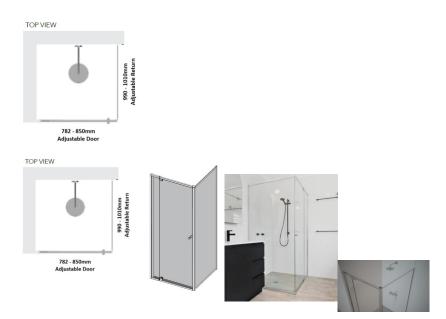

# **Silver Framed Corner Shower Screen**

# Kit contains

- 1 x 782-850mm Adjustable Door Panel
- 1 x 990-1010mm Adjustable Return Panel
- 1 x 90 Degree Adapter

#### Bright Silver finish

U Channel install to wall for ease of installation and overcoming of potential out of square issues

Door must be installed in the corner and must open outwards.

Click Here to View our installation guide.

## Kit contains

- 1 x 782-850mm Adjustable Door Panel
- 1 x 990-1010mm Adjustable Return Panel

• 1 x 90 Degree Adapter

Bright Silver finish

U Channel install to wall for ease of installation and overcoming of potential out of square issues

Door must be installed in the corner and must open outwards.

Click Here to View our installation guide.