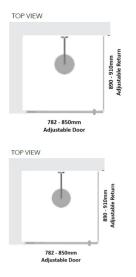

## Kit contains

- 1 x 782-850mm Adjustable Door Panel
- 1 x 890-910mm Adjustable Return Panel
- 1 x 90 Degree Adapter

Bright Silver finish

U Channel install to wall for ease of installation and overcoming of potential out of square issues

- 1 x 782-850mm Adjustable Door Panel
- 1 x 890-910mm Adjustable Return Panel
- 1 x 90 Degree Adapter

Bright Silver finish

U Channel install to wall for ease of installation and overcoming of potential out of square issues