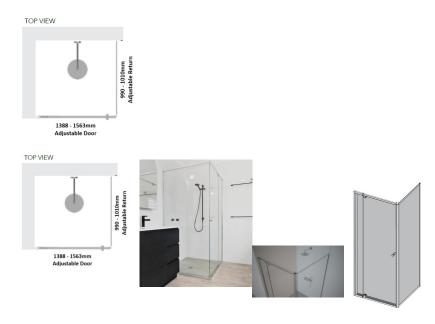

## Kit contains

- 1 x 1388-1562mm Adjustable Door Panel
- 1 x 990-1010mm Adjustable Return Panel
- 1 x 90 Degree Adapter

## Bright Silver finish

U Channel install to wall for ease of installation and overcoming of potential out of square issues

Door must be installed in the corner and must open outwards.

Click Here to View our installation guide.

## Description

Kit contains

- 1 x 1388-1562mm Adjustable Door Panel
- 1 x 990-1010mm Adjustable Return Panel

• 1 x 90 Degree Adapter

Bright Silver finish

U Channel install to wall for ease of installation and overcoming of potential out of square issues

Door must be installed in the corner and must open outwards.

Click Here to View our installation guide.