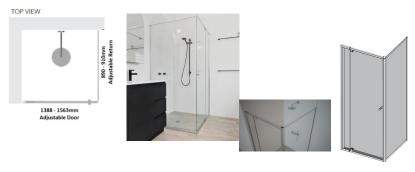

### Kit contains

- 1 x 1388-1562mm Adjustable Door Panel
- 1 x 890-910mm Adjustable Return Panel
- 1 x 90 Degree Adapter

## Kit contains

- 1 x 1388-1562mm Adjustable Door Panel
- 1 x 890-910mm Adjustable Return Panel

1 / 2

• 1 x 90 Degree Adapter

Bright Silver finish

U Channel install to wall for ease of installation and overcoming of potential out of square issues