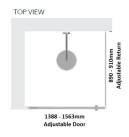

### Kit contains

- 1 x 1388-1562mm Adjustable Door Panel
- 1 x 890-910mm Adjustable Return Panel
- 1 x 90 Degree Adapter

## Kit contains

- 1 x 1388-1562mm Adjustable Door Panel
- 1 x 890-910mm Adjustable Return Panel

1 / 2

• 1 x 90 Degree Adapter

Bright Silver finish

U Channel install to wall for ease of installation and overcoming of potential out of square issues