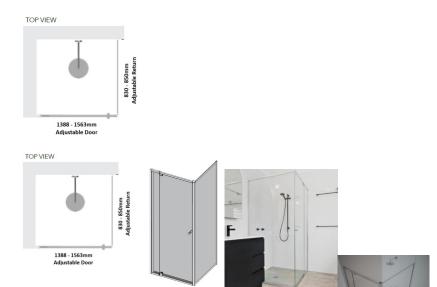

### Kit contains

- 1 x 1388-1562mm Adjustable Door Panel
- 1 x 830-850mm Adjustable Return Panel
- 1 x 90 Degree Adapter

### Bright Silver finish

U Channel install to wall for ease of installation and overcoming of potential out of square issues

Door must be installed in the corner and must open outwards.

Click Here to View our installation guide.

## Kit contains

- 1 x 1388-1562mm Adjustable Door Panel
- 1 x 830-850mm Adjustable Return Panel

1 / 2

• 1 x 90 Degree Adapter

Bright Silver finish

U Channel install to wall for ease of installation and overcoming of potential out of square issues

Door must be installed in the corner and must open outwards.

Click Here to View our installation guide.