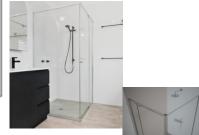

# **Silver Framed Corner Shower Screen**

#### Bright Silver finish

U Channel install to wall for ease of installation and overcoming of potential out of square issues

Door must be installed in the corner and must open outwards.

Click Here to View our installation guide.

Door must be installed in the corner and must open outwards.

Click Here to View our installation guide.