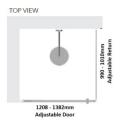

## Kit contains

- 1 x 1208-1382mm Adjustable Door Panel
- 1 x 990-1010mm Adjustable Return Panel
- 1 x 90 Degree Adapter

## Kit contains

- 1 x 1208-1382mm Adjustable Door Panel
- 1 x 990-1010mm Adjustable Return Panel

• 1 x 90 Degree Adapter

Bright Silver finish

U Channel install to wall for ease of installation and overcoming of potential out of square issues