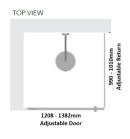

## Kit contains

- 1 x 1208-1382mm Adjustable Door Panel
- 1 x 990-1010mm Adjustable Return Panel
- 1 x 90 Degree Adapter

## Kit contains

- 1 x 1208-1382mm Adjustable Door Panel
- 1 x 990-1010mm Adjustable Return Panel

• 1 x 90 Degree Adapter

Bright Silver finish

U Channel install to wall for ease of installation and overcoming of potential out of square issues