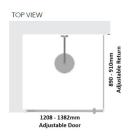

## Kit contains

- 1 x 1208-1382mm Adjustable Door Panel
- 1 x 890-910mm Adjustable Return Panel
- 1 x 90 Degree Adapter

## Kit contains

- 1 x 1208-1382mm Adjustable Door Panel
- 1 x 890-910mm Adjustable Return Panel

1 / 2

• 1 x 90 Degree Adapter

Bright Silver finish

U Channel install to wall for ease of installation and overcoming of potential out of square issues