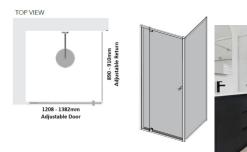

## Kit contains

- 1 x 1208-1382mm Adjustable Door Panel
- 1 x 890-910mm Adjustable Return Panel
- 1 x 90 Degree Adapter

## Kit contains

- 1 x 1208-1382mm Adjustable Door Panel
- 1 x 890-910mm Adjustable Return Panel

1 / 2

• 1 x 90 Degree Adapter

Bright Silver finish

U Channel install to wall for ease of installation and overcoming of potential out of square issues