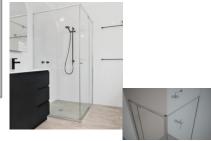

# **Silver Framed Corner Shower Screen**

#### Bright Silver finish

U Channel install to wall for ease of installation and overcoming of potential out of square issues

Door must be installed in the corner and must open outwards.

Click Here to View our installation guide.

Door must be installed in the corner and must open outwards.

Click Here to View our installation guide.