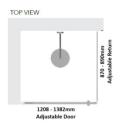

## Kit contains

- 1 x 1208-1382mm Adjustable Door Panel
- 1 x 870-890mm Adjustable Return Panel
- 1 x 90 Degree Adapter

## Kit contains

- 1 x 1208-1382mm Adjustable Door Panel
- 1 x 870-890mm Adjustable Return Panel

• 1 x 90 Degree Adapter

Bright Silver finish

U Channel install to wall for ease of installation and overcoming of potential out of square issues