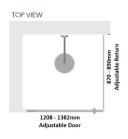

## Kit contains

- 1 x 1208-1382mm Adjustable Door Panel
- 1 x 870-890mm Adjustable Return Panel
- 1 x 90 Degree Adapter

## Kit contains

- 1 x 1208-1382mm Adjustable Door Panel
- 1 x 870-890mm Adjustable Return Panel

• 1 x 90 Degree Adapter

Bright Silver finish

U Channel install to wall for ease of installation and overcoming of potential out of square issues