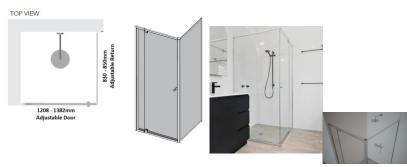

### Kit contains

- 1 x 1208-1382mm Adjustable Door Panel
- 1 x 830-850mm Adjustable Return Panel
- 1 x 90 Degree Adapter

## Kit contains

- 1 x 1208-1382mm Adjustable Door Panel
- 1 x 830-850mm Adjustable Return Panel

1 / 2

• 1 x 90 Degree Adapter

Bright Silver finish

U Channel install to wall for ease of installation and overcoming of potential out of square issues