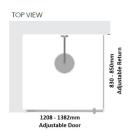

### Kit contains

- 1 x 1208-1382mm Adjustable Door Panel
- 1 x 830-850mm Adjustable Return Panel
- 1 x 90 Degree Adapter

## Kit contains

- 1 x 1208-1382mm Adjustable Door Panel
- 1 x 830-850mm Adjustable Return Panel

1 / 2

• 1 x 90 Degree Adapter

Bright Silver finish

U Channel install to wall for ease of installation and overcoming of potential out of square issues