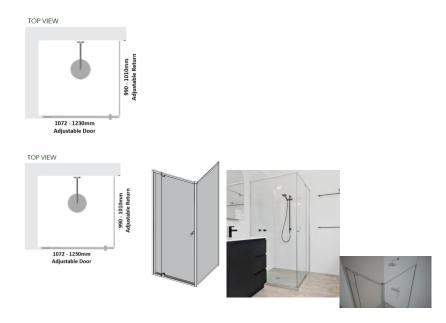

## Kit contains

- 1 x 1072-1230mm Adjustable Door Panel
- 1 x 990-1010mm Adjustable Return Panel
- 1 x 90 Degree Adapter

## Bright Silver finish

U Channel install to wall for ease of installation and overcoming of potential out of square issues

Door must be installed in the corner and must open outwards.

Click Here to View our installation guide.

## Description

Kit contains

- 1 x 1072-1230mm Adjustable Door Panel
- 1 x 990-1010mm Adjustable Return Panel

• 1 x 90 Degree Adapter

Bright Silver finish

U Channel install to wall for ease of installation and overcoming of potential out of square issues

Door must be installed in the corner and must open outwards.

Click Here to View our installation guide.