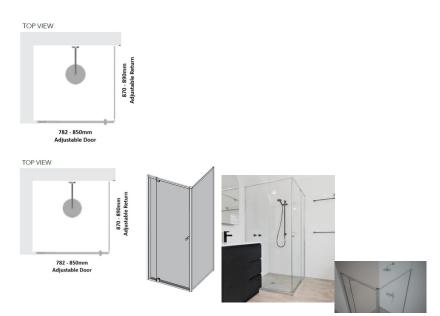

# **Silver Framed Corner Shower Screen**

# Kit contains

- 1 x 782-850mm Adjustable Door Panel
- 1 x 870-890mm Adjustable Return Panel
- 1 x 90 Degree Adapter

#### Bright Silver finish

U Channel install to wall for ease of installation and overcoming of potential out of square issues

Door must be installed in the corner and must open outwards.

Click Here to View our installation guide.

## Kit contains

- 1 x 782-850mm Adjustable Door Panel
- 1 x 870-890mm Adjustable Return Panel

1 / 2

• 1 x 90 Degree Adapter

Bright Silver finish

U Channel install to wall for ease of installation and overcoming of potential out of square issues

Door must be installed in the corner and must open outwards.

Click Here to View our installation guide.