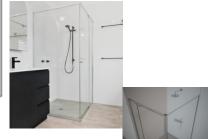

# **Silver Framed Corner Shower Screen**

#### Bright Silver finish

U Channel install to wall for ease of installation and overcoming of potential out of square issues

Door must be installed in the corner and must open outwards.

Click Here to View our installation guide.