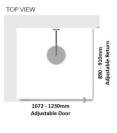

## Kit contains

- 1 x 1072-1230mm Adjustable Door Panel
- 1 x 890-910mm Adjustable Return Panel

• 1 x 90 Degree Adapter

Bright Silver finish

U Channel install to wall for ease of installation and overcoming of potential out of square issues

Door must be installed in the corner and must open outwards.

Click Here to View our installation guide.