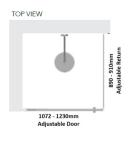

# Kit contains

- 1 x 1072-1230mm Adjustable Door Panel
- 1 x 890-910mm Adjustable Return Panel
- 1 x 90 Degree Adapter

#### Bright Silver finish

U Channel install to wall for ease of installation and overcoming of potential out of square issues

Door must be installed in the corner and must open outwards.

Click Here to View our installation guide.