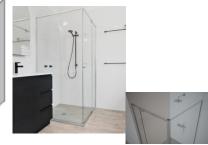

# **Silver Framed Corner Shower Screen**

#### Bright Silver finish

U Channel install to wall for ease of installation and overcoming of potential out of square issues

Door must be installed in the corner and must open outwards.

Click Here to View our installation guide.

Door must be installed in the corner and must open outwards.

Click Here to View our installation guide.