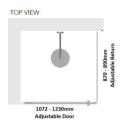

# Kit contains

- 1 x 1072-1230mm Adjustable Door Panel
- 1 x 870-890mm Adjustable Return Panel
- 1 x 90 Degree Adapter

## Kit contains

- 1 x 1072-1230mm Adjustable Door Panel
- 1 x 870-890mm Adjustable Return Panel

• 1 x 90 Degree Adapter

Bright Silver finish

U Channel install to wall for ease of installation and overcoming of potential out of square issues