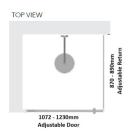

# Kit contains

- 1 x 1072-1230mm Adjustable Door Panel
- 1 x 870-890mm Adjustable Return Panel
- 1 x 90 Degree Adapter

## Kit contains

- 1 x 1072-1230mm Adjustable Door Panel
- 1 x 870-890mm Adjustable Return Panel

• 1 x 90 Degree Adapter

Bright Silver finish

U Channel install to wall for ease of installation and overcoming of potential out of square issues