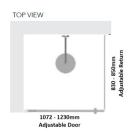

# Kit contains

- 1 x 1072-1230mm Adjustable Door Panel
- 1 x 830-850mm Adjustable Return Panel
- 1 x 90 Degree Adapter

## Kit contains

- 1 x 1072-1230mm Adjustable Door Panel
- 1 x 830-850mm Adjustable Return Panel

• 1 x 90 Degree Adapter

Bright Silver finish

U Channel install to wall for ease of installation and overcoming of potential out of square issues