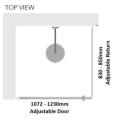

# Kit contains

- 1 x 1072-1230mm Adjustable Door Panel
- 1 x 830-850mm Adjustable Return Panel
- 1 x 90 Degree Adapter

## Kit contains

- 1 x 1072-1230mm Adjustable Door Panel
- 1 x 830-850mm Adjustable Return Panel

• 1 x 90 Degree Adapter

Bright Silver finish

U Channel install to wall for ease of installation and overcoming of potential out of square issues