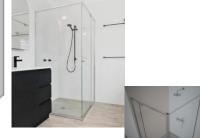

# **Silver Framed Corner Shower Screen**

#### Bright Silver finish

U Channel install to wall for ease of installation and overcoming of potential out of square issues

Door must be installed in the corner and must open outwards.

Click Here to View our installation guide.