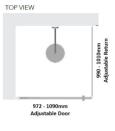

# Kit contains

- 1 x 972-1090mm Adjustable Door Panel
- 1 x 990-1010mm Adjustable Return Panel
- 1 x 90 Degree Adapter

## Kit contains

- 1 x 972-1090mm Adjustable Door Panel
- 1 x 990-1010mm Adjustable Return Panel

• 1 x 90 Degree Adapter

Bright Silver finish

U Channel install to wall for ease of installation and overcoming of potential out of square issues