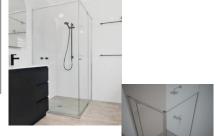

# **Silver Framed Corner Shower Screen**

#### Bright Silver finish

U Channel install to wall for ease of installation and overcoming of potential out of square issues

Door must be installed in the corner and must open outwards.

Click Here to View our installation guide.

Door must be installed in the corner and must open outwards.

Click Here to View our installation guide.