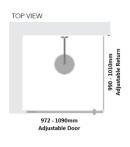

# Kit contains

- 1 x 972-1090mm Adjustable Door Panel
- 1 x 990-1010mm Adjustable Return Panel
- 1 x 90 Degree Adapter

## Kit contains

- 1 x 972-1090mm Adjustable Door Panel
- 1 x 990-1010mm Adjustable Return Panel

• 1 x 90 Degree Adapter

Bright Silver finish

U Channel install to wall for ease of installation and overcoming of potential out of square issues