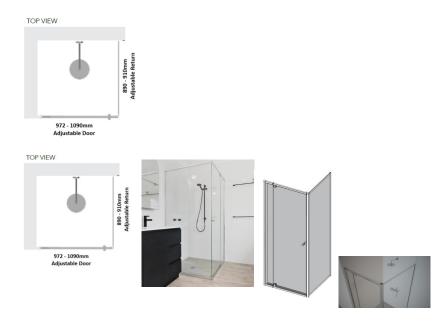

## Kit contains

- 1 x 972-1090mm Adjustable Door Panel
- 1 x 890-910mm Adjustable Return Panel
- 1 x 90 Degree Adapter

## Bright Silver finish

U Channel install to wall for ease of installation and overcoming of potential out of square issues

Door must be installed in the corner and must open outwards.

Click Here to View our installation guide.

## Description

Kit contains

- 1 x 972-1090mm Adjustable Door Panel
- 1 x 890-910mm Adjustable Return Panel

• 1 x 90 Degree Adapter

Bright Silver finish

U Channel install to wall for ease of installation and overcoming of potential out of square issues

Door must be installed in the corner and must open outwards.

Click Here to View our installation guide.