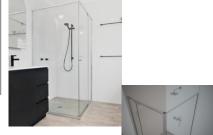

# **Silver Framed Corner Shower Screen**

#### Bright Silver finish

U Channel install to wall for ease of installation and overcoming of potential out of square issues

Door must be installed in the corner and must open outwards.

Click Here to View our installation guide.