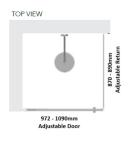

# Kit contains

- 1 x 972-1090mm Adjustable Door Panel
- 1 x 870-890mm Adjustable Return Panel
- 1 x 90 Degree Adapter

## Kit contains

- 1 x 972-1090mm Adjustable Door Panel
- 1 x 870-890mm Adjustable Return Panel

• 1 x 90 Degree Adapter

Bright Silver finish

U Channel install to wall for ease of installation and overcoming of potential out of square issues