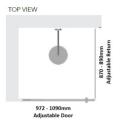

# Kit contains

- 1 x 972-1090mm Adjustable Door Panel
- 1 x 870-890mm Adjustable Return Panel
- 1 x 90 Degree Adapter

## Kit contains

- 1 x 972-1090mm Adjustable Door Panel
- 1 x 870-890mm Adjustable Return Panel

• 1 x 90 Degree Adapter

Bright Silver finish

U Channel install to wall for ease of installation and overcoming of potential out of square issues