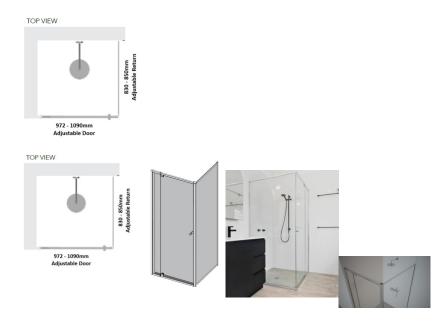

## Kit contains

- 1 x 972-1090mm Adjustable Door Panel
- 1 x 830-850mm Adjustable Return Panel
- 1 x 90 Degree Adapter

## Bright Silver finish

U Channel install to wall for ease of installation and overcoming of potential out of square issues

Door must be installed in the corner and must open outwards.

Click Here to View our installation guide.

## Description

Kit contains

- 1 x 972-1090mm Adjustable Door Panel
- 1 x 830-850mm Adjustable Return Panel

• 1 x 90 Degree Adapter

Bright Silver finish

U Channel install to wall for ease of installation and overcoming of potential out of square issues

Door must be installed in the corner and must open outwards.

Click Here to View our installation guide.