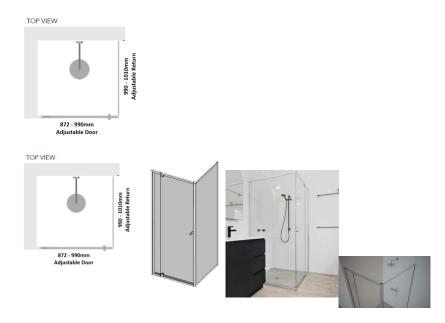

# Kit contains

- 1 x 872-990mm Adjustable Door Panel
- 1 x 990-1010mm Adjustable Return Panel
- 1 x 90 Degree Adapter

## Kit contains

- 1 x 872-990mm Adjustable Door Panel
- 1 x 990-1010mm Adjustable Return Panel

• 1 x 90 Degree Adapter

Bright Silver finish

U Channel install to wall for ease of installation and overcoming of potential out of square issues