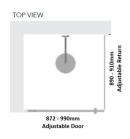

# Kit contains

- 1 x 872-990mm Adjustable Door Panel
- 1 x 890-910mm Adjustable Return Panel
- 1 x 90 Degree Adapter

## Kit contains

- 1 x 872-990mm Adjustable Door Panel
- 1 x 890-910mm Adjustable Return Panel

1 / 2

• 1 x 90 Degree Adapter

Bright Silver finish

U Channel install to wall for ease of installation and overcoming of potential out of square issues