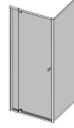

# **Silver Framed Corner Shower Screen**

#### Bright Silver finish

U Channel install to wall for ease of installation and overcoming of potential out of square issues

Door must be installed in the corner and must open outwards.

Click Here to View our installation guide.