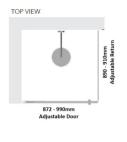

# Kit contains

- 1 x 872-990mm Adjustable Door Panel
- 1 x 890-910mm Adjustable Return Panel
- 1 x 90 Degree Adapter

## Kit contains

- 1 x 872-990mm Adjustable Door Panel
- 1 x 890-910mm Adjustable Return Panel

1 / 2

• 1 x 90 Degree Adapter

Bright Silver finish

U Channel install to wall for ease of installation and overcoming of potential out of square issues