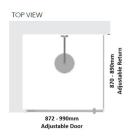

# Kit contains

- 1 x 872-990mm Adjustable Door Panel
- 1 x 870-890mm Adjustable Return Panel
- 1 x 90 Degree Adapter

#### Bright Silver finish

U Channel install to wall for ease of installation and overcoming of potential out of square issues

Door must be installed in the corner and must open outwards.

Click Here to View our installation guide.