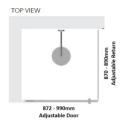

## Kit contains

- 1 x 872-990mm Adjustable Door Panel
- 1 x 870-890mm Adjustable Return Panel

• 1 x 90 Degree Adapter

Bright Silver finish

U Channel install to wall for ease of installation and overcoming of potential out of square issues

Door must be installed in the corner and must open outwards.

Click Here to View our installation guide.