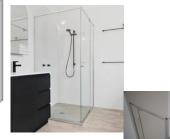

# **Silver Framed Corner Shower Screen**

#### Bright Silver finish

U Channel install to wall for ease of installation and overcoming of potential out of square issues

Door must be installed in the corner and must open outwards.

Click Here to View our installation guide.