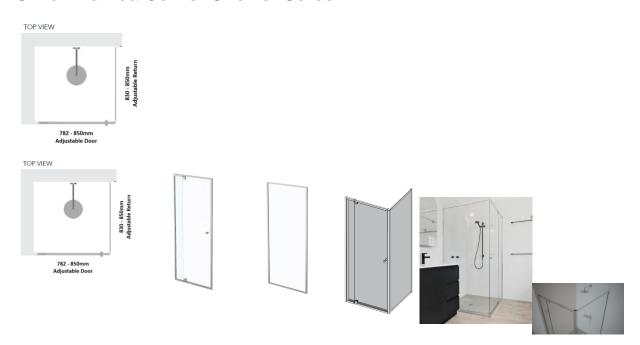

## Kit contains

- 1 x 782-850mm Adjustable Door Panel
- 1 x 830-850mm Adjustable Return Panel
- 1 x 90 Degree Adapter

Rating: Not Rated Yet **Price** \$431.00

\$431.00

Ask a question about this product

Description

Kit contains

- 1 x 782-850mm Adjustable Door Panel
  1 x 830-850mm Adjustable Return Panel
  1 x 90 Degree Adapter