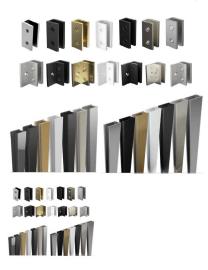

#### **Step 1: Choose Your Fixing Method**

- Wall Brackets
- Offset Wall Brackets
- 19mm Wall Channel
- 35mm Wall Channel

### Step 2: Pick Your Finish

- Polished Chrome
- Matte Black
- Matte White
- Brushed Brass / Gold
- Brushed Nickel
- · Gunmetal Grey

Rating: Not Rated Yet

**Price** \$0.00

\$0.00

Ask a question about this product

### **Step 1: Choose Your Fixing Method**

- Wall Brackets
- Offset Wall Brackets
- 19mm Wall Channel
- 35mm Wall Channel

# Step 2: Pick Your Finish

- Polished Chrome
- Matte Black
- Matte White
- Brushed Brass / Gold
- Brushed Nickel
- Gunmetal Grey

2 / 2