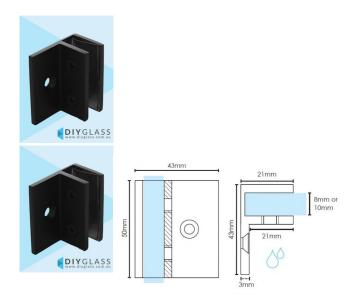

## Offset Wall Bracket - Matt Black - For Glass Shower Screen

Used to fix Hinge and Return/Fixed panels to the wall.

## 3 Per Panel recommended

These are easier to install then the hidden screw wall bracket. The screw can be marked and installed with the glass standing in place.

- · Wall Bracket
- Matt Black Finish
- 3mm Gap between glass and wall
- Square Finish Edges
- Suitable for 8mm & 10mm Glass
- 2 x Compression/Friction screws
- No holes in glass required
- Made from solid brass
- 1 x Fixing screw and Clear Gaskets Provided

## Description

Used to fix Hinge and Return/Fixed panels to the wall.

## 3 Per Panel recommended

These are easier to install then the hidden screw wall bracket. The screw can be marked and installed with the glass standing in place.

- Wall Bracket
- Matt Black Finish
- 3mm Gap between glass and wall
- Square Finish Edges
- Suitable for 8mm & 10mm Glass
- 2 x Compression/Friction screws
- · No holes in glass required
- Made from solid brass
- 1 x Fixing screw and Clear Gaskets Provided