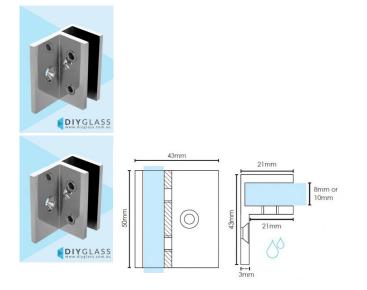

## **Offset Wall Bracket - Chrome Plated - For Shower Screen**

Used to fix Hinge and Return/Fixed panels to the wall in a shower screen.

## 3 Per Panel recommended

These are easier to install then the hidden screw wall bracket. The screw can be marked and installed with the glass standing in place.

- Offset Wall Bracket for Shower Screens
- Chrome Finish
- 3mm Gap between glass and wall
- Square Finish Edges
- Suitable for 8mm & 10mm Glass
- 2 x Compression/Friction screws
- No holes in glass required
- Made from solid brass
- 1 x Fixing screw and Clear Gaskets Provided

- Offset Wall Bracket for Shower Screens
- Chrome Finish
- 3mm Gap between glass and wall
- Square Finish Edges
- Suitable for 8mm & 10mm Glass
- 2 x Compression/Friction screws
- No holes in glass required
- Made from solid brass
- 1 x Fixing screw and Clear Gaskets Provided