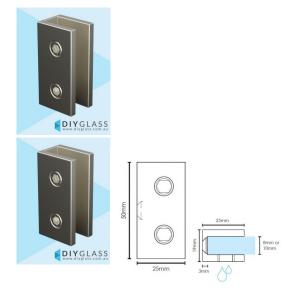

## **Brushed Nickel Glass Shower Screen Wall Bracket**

Used to fix Hinge and Return/Fixed panels to the wall.

3 Per Panel recommended

- Wall Bracket
- 3mm Gap between glass and wall
- Brushed Nickel Finish
- Square Finish Edges
- Suitable for 8mm & 10mm Glass
- 2 x Compression/Friction screws
- No holes in glass required
- Made from solid brass
- 1 x Fixing screw and Clear Gaskets Provided

Rating: Not Rated Yet **Price** \$16.80

\$12.00

Ask a question about this product

Description

Used to fix Hinge and Return/Fixed panels to the wall.

3 Per Panel recommended

- Wall Bracket
- 3mm Gap between glass and wall
- Brushed Nickel Finish
- Square Finish Edges
- Suitable for 8mm & 10mm Glass
- 2 x Compression/Friction screws
- No holes in glass required
- Made from solid brass
- 1 x Fixing screw and Clear Gaskets Provided