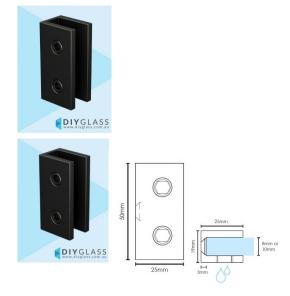

## **Gunmetal Grey Glass Shower Screen Wall Bracket**

Used to fix Hinge and Return/Fixed panels to the wall.

## 3 Per Panel recommended

- Wall Bracket
- 3mm Gap between glass and wall
- Gunmetal Grey Finish
- Square Finish Edges
- Suitable for 8mm & 10mm Glass
- 2 x Compression/Friction screws
- No holes in glass required
- Made from solid brass
- 1 x Fixing screw and Clear Gaskets Provided

## Description

Used to fix Hinge and Return/Fixed panels to the wall.

3 Per Panel recommended

- Wall Bracket
- 3mm Gap between glass and wall
- Gunmetal Grey Finish
- Square Finish Edges
- Suitable for 8mm & 10mm Glass
- 2 x Compression/Friction screws
- No holes in glass required
- Made from solid brass
- 1 x Fixing screw and Clear Gaskets Provided