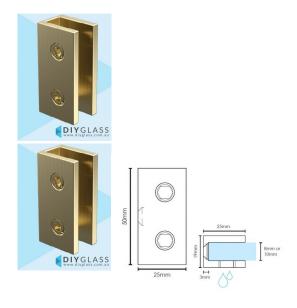

## Wall Bracket - Brushed Brass / Gold - For Shower Screen

Used to fix Hinge and Return/Fixed panels to the wall.

## 3 Per Panel recommended

- Wall Bracket
- 3mm Gap between glass and wall
- Brushed Brass / Gold Finish
- Square Finish Edges
- Suitable for 8mm & 10mm Glass
- 2 x Compression/Friction screws
- No holes in glass required
- Made from solid brass
- 1 x Fixing screw and Clear Gaskets Provided

Silicon must be used along glass edge when friction brackets used

Some people also use these along the floor however we do not recommend this as the screw will break the waterproofing membrane, the whole glass weight will be positioned on the bracket rather then spread across the length of the sheet and the glass will be held 3mm off the floor.