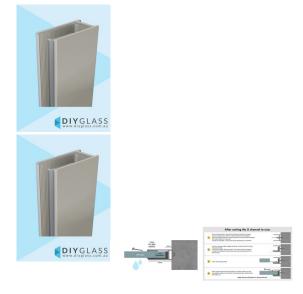

## Brushed Nickel 35mm Deep 2100mm Long Shower Screen Wall Channel

- 35mm Deep Aluminium Channel
- Adds 10mm to 25mm to the overall glass width
- Brushed Nickel Finish
- Dry Glaze System No need for silicon in glass
- Suits 10mm Glass
- Consider using where the wall is out of square (up to 15mm) or where a slimline channel looks is desired
- Unique Aluminium extrusion has internal ribs which hold secure 2part Clear Glazing PVC
- Fast Installation
- U-Channel & 2 Part Glazing PVC Included

## Description

- 35mm Deep Aluminium Channel
- · Adds 10mm to 25mm to the overall glass width
- Brushed Nickel Finish
- Dry Glaze System No need for silicon in glass
- Suits 10mm Glass
- Consider using where the wall is out of square (up to 15mm) or where a slimline channel looks is desired
- Unique Aluminium extrusion has internal ribs which hold secure 2part Clear Glazing PVC
- Fast Installation
- U-Channel & 2 Part Glazing PVC Included