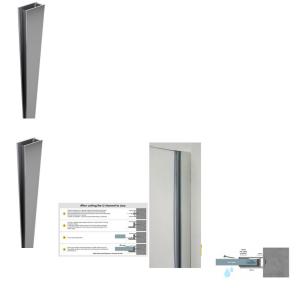

## 35mm Deep 2100mm Long Chrome Shower Screen Aluminium U Channel

- 35mm Deep Anodised Aluminium Channel
- Adds 10mm to 25mm to the overall glass width
- High Polished Chrome Look Finish
- Dry Glaze System No need for silicon in glass
- Suits 10mm Glass
- · Consider using where the wall is out of square (up to 15mm) or where a slimline channel looks is desired
- Unique Aluminium extrusion has internal ribs which hold secure 2part Clear Glazing PVC
- Fast Installation
- U-Channel & 2 Part Glazing PVC Included

## Description

- 35mm Deep Anodised Aluminium Channel
- · Adds 10mm to 25mm to the overall glass width
- High Polished Chrome Look Finish
- Dry Glaze System No need for silicon in glass
- Suits 10mm Glass
- Consider using where the wall is out of square (up to 15mm) or where a slimline channel looks is desired
- Unique Aluminium extrusion has internal ribs which hold secure 2part Clear Glazing PVC
- Fast Installation

• U-Channel & 2 Part Glazing PVC Included