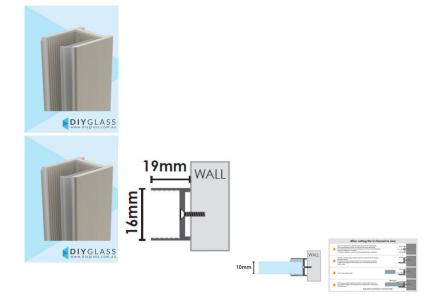

## Brushed Nickel 19mm Deep 2100mm Long Shower Screen Wall Channel

- 19mm Slimline Aluminium Channel
- Adds 8mm to the overall glass width
- · Matt White Finish
- Dry Glaze System No need for silicon in glass
- Suits 10mm Glass
- Consider using where the wall is out of square (up to 6mm) or where a slimline channel looks is desired
- Unique Aluminium extrusion has internal ribs which hold secure 2part Clear Glazing PVC
- Fast Installation
- U-Channel & 2 Part Glazing PVC Included

## Description

- 19mm Slimline Aluminium Channel
- Adds 8mm to the overall glass width
- Matt White Finish
- Dry Glaze System No need for silicon in glass
- Suits 10mm Glass
- Consider using where the wall is out of square (up to 6mm) or where a slimline channel looks is desired
- Unique Aluminium extrusion has internal ribs which hold secure 2part Clear Glazing PVC
- Fast Installation
- U-Channel & 2 Part Glazing PVC Included