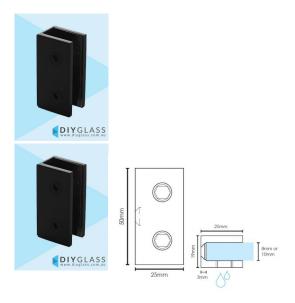

## Wall Bracket - Matt Black - For Glass Shower Screen

Used to fix Hinge and Return/Fixed panels to the wall.

## 3 Per Panel recommended

- Wall Bracket
- 3mm Gap between glass and wall
- Matt Black Finish
- Square Finish Edges
- Suitable for 8mm & 10mm Glass
- 2 x Compression/Friction screws
- No holes in glass required
- Made from solid brass
- 1 x Fixing screw and Clear Gaskets Provided