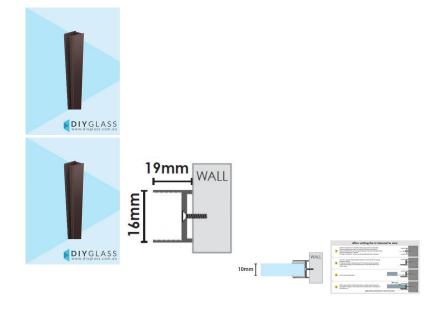

# 19mm Wide Gunmetal Grey Glass Shower Screen Wall Channel

#### **Step 1: Choose Your Fixing Method**

- Wall Brackets
- Offset Wall Brackets
- 19mm Wall Channel
- 35mm Wall Channel

## Step 1: Choose Your Fixing Method

- Wall Brackets
- Offset Wall Brackets
- 19mm Wall Channel
- 35mm Wall Channel