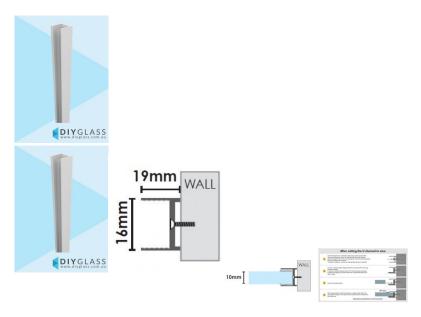

## Matt White Shower Screen Wall Channel - 19mm Deep 2100mm Long

- 19mm Slimline Aluminium Channel
- · Adds 8mm to the overall glass width
- · Matt White Finish
- Dry Glaze System No need for silicon in glass
- Suits 10mm Glass
- Consider using where the wall is out of square (up to 6mm) or where a slimline channel looks is desired
- Unique Aluminium extrusion has internal ribs which hold secure 2part Clear Glazing PVC
- Fast Installation
- U-Channel & 2 Part Glazing PVC Included

## Description

- 19mm Slimline Aluminium Channel
- Adds 8mm to the overall glass width
- Matt White Finish
- Dry Glaze System No need for silicon in glass
- Suits 10mm Glass
- Consider using where the wall is out of square (up to 6mm) or where a slimline channel looks is desired
- Unique Aluminium extrusion has internal ribs which hold secure 2part Clear Glazing PVC
- Fast Installation
- U-Channel & 2 Part Glazing PVC Included