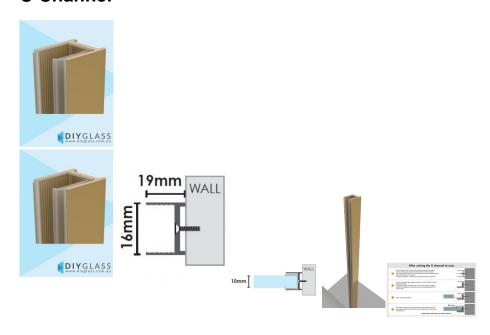

## 19mm Wide 2100mm Long Brushed Brass / Gold Shower Screen Aluminium U Channel

- 19mm Slimline Anodised Aluminium Channel
- · Adds 8mm to the overall glass width
- Brushed Brass / Gold Finish
- Dry Glaze System No need for silicon in glass
- Suits 10mm Glass
- Consider using where the wall is out of square (up to 6mm) or where a slimline channel looks is desired
- Unique Aluminium extrusion has internal ribs which hold secure 2part Clear Glazing PVC
- Fast Installation
- U-Channel & 2 Part Glazing PVC Included

## Description

- 19mm Slimline Anodised Aluminium Channel
- · Adds 8mm to the overall glass width
- Brushed Brass / Gold Finish
- Dry Glaze System No need for silicon in glass
- Suits 10mm Glass
- Consider using where the wall is out of square (up to 6mm) or where a slimline channel looks is desired

- Unique Aluminium extrusion has internal ribs which hold secure 2part Clear Glazing PVC
- Fast Installation
- U-Channel & 2 Part Glazing PVC Included