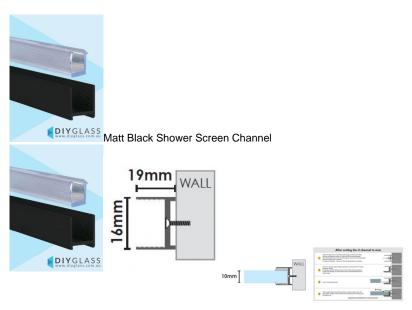

## 19mm Wide 2100mm long Matt Black Shower Screen Aluminium U Channel

- 19mm Slimline Anodised Aluminium Channel
- · Adds 8mm to the overall glass width
- · Matt Black Finish
- Dry Glaze System No need for silicon in glass
- Suits 10mm Glass
- Consider using where the wall is out of square (up to 6mm) or where a slimline channel looks is desired
- Unique Aluminium extrusion has internal ribs which hold secure 2part Clear Glazing PVC
- Fast Installation
- U-Channel & 2 Part Glazing PVC Included

## Description

- 19mm Slimline Anodised Aluminium Channel
- Adds 8mm to the overall glass width
- Matt Black Finish
- Dry Glaze System No need for silicon in glass
- Suits 10mm Glass
- Consider using where the wall is out of square (up to 6mm) or where a slimline channel looks is desired
- Unique Aluminium extrusion has internal ribs which hold secure 2part Clear Glazing PVC
- Fast Installation
- U-Channel & 2 Part Glazing PVC Included