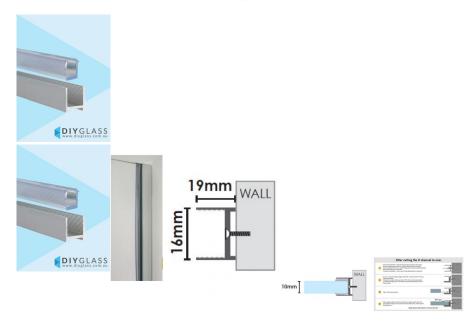

## 19mm Wide 2100mm Long Chrome Shower Screen Aluminium U Channel

- 19mm Slimline Anodised Aluminium Channel
- Adds 8mm to the overall glass width
- High Polished Chrome Look Finish
- Dry Glaze System No need for silicon in glass
- Suits 10mm Glass
- Consider using where the wall is out of square (up to 6mm) or where a slimline channel looks is desired
- Unique Aluminium extrusion has internal ribs which hold secure 2part Clear Glazing PVC
- Fast Installation
- U-Channel & 2 Part Glazing PVC Included

## Description

- 19mm Slimline Anodised Aluminium Channel
- Adds 8mm to the overall glass width
- High Polished Chrome Look Finish
- Dry Glaze System No need for silicon in glass
- Suits 10mm Glass
- Consider using where the wall is out of square (up to 6mm) or where a slimline channel looks is desired
- Unique Aluminium extrusion has internal ribs which hold secure 2part Clear Glazing PVC
- Fast Installation

• U-Channel & 2 Part Glazing PVC Included