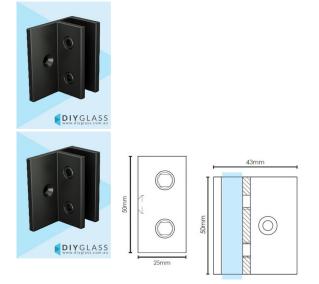

## **Gunmetal Grey Glass Shower Screen Offset Wall Bracket**

Used to fix Hinge and Return/Fixed panels to the wall in a shower screen.

## 3 Per Panel recommended

These are easier to install then the hidden screw wall bracket. The screw can be marked and installed with the glass standing in place.

- Offset Wall Bracket for Shower Screens
- Gunmetal Grey Finish
- 3mm Gap between glass and wall
- Square Finish Edges
- Suitable for 8mm & 10mm Glass
- 2 x Compression/Friction screws
- No holes in glass required
- Made from solid brass
- 1 x Fixing screw and Clear Gaskets Provided

## Description

Used to fix Hinge and Return/Fixed panels to the wall in a shower screen.

3 Per Panel recommended

These are easier to install then the hidden screw wall bracket. The screw can be marked and installed with the glass standing in place.

- Offset Wall Bracket for Shower Screens
- Gunmetal Grey Finish
- 3mm Gap between glass and wall
- Square Finish Edges
- Suitable for 8mm & 10mm Glass
- 2 x Compression/Friction screws
- No holes in glass required
- Made from solid brass
- 1 x Fixing screw and Clear Gaskets Provided